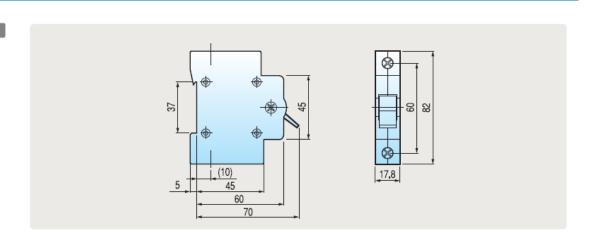

00 operations                |
|                                        | 125A         | 1000 operations                |
| Rated insulation voltage [Ui]          |              | 600V                           |
| Rated impulse withstand voltage [Uimp] |              | 6kV                            |
| Type of terminal                       |              | Lug type                       |
| Terminal capacity                      |              | Cables up to 50mm <sup>2</sup> |
| Installation                           |              | Mounting on 35mm DIN rail      |
| Width                                  |              | 17.5mm per pole                |
|                                        |              |                                |

BKD 4P

## **Overall dimensions**

BKD