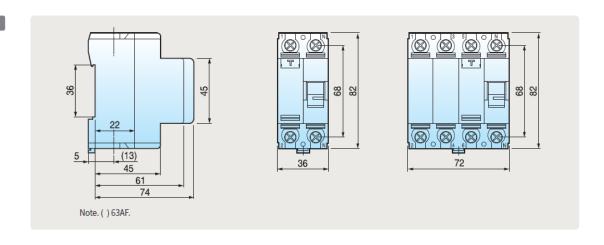

, Inc |      | 6kA for In=25, 32, 40, 63A                 |
| Type of trip                                 |      | Electro-magnetic                           |
| Type of terminal                             |      | Lug type                                   |
| Terminal capacity                            |      | Cables up to 35mm <sup>2</sup>             |
| Installation                                 |      | 35mm DIN rail                              |
| Type of operation                            |      | A/AC                                       |
| Slot size                                    |      | 45mm                                       |
|                                              |      |                                            |

## **Overall dimensions**

RKN