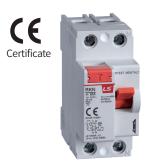

## **RKN** type

## Technical data

RKN 1P+N

RKN 3P+N

| icciiiicai aata                              |      |                                            |
|----------------------------------------------|------|--------------------------------------------|
| Standard                                     |      | Confirming to IEC/EN 61008-1               |
| Protection                                   |      | Ground fault                               |
| Rated current [In]                           |      | 25. 32, 40, 63A                            |
| Number of poles                              |      | 1P+N, 3P+N                                 |
| Rated sensitivity currents, I△n              |      | 30, 100, 300mA                             |
| Rated residual non-operating current         |      | 0.5×I∆n                                    |
| Rated voltage [Ue]                           | 1P+N | 240VAC                                     |
|                                              | 3P+N | 240/415VAC                                 |
| Residual current off-time at I△n             |      | ≤ 0.1s                                     |
| Rated insulation voltage [Ui]                |      | 500V                                       |
| Rated impulse withstand voltage [Uimp]       |      | 4kV                                        |
| Rated making capacity, Im                    |      | 500A for In=25, 32, 40A<br>630A for In=63A |
| Rated conditional short-circuit current, Inc |      | 6kA for In=25, 32, 40, 63A                 |
| Type of trip                                 |      | Electro-magnetic                           |
| Type of terminal                             |      | Lug type                                   |
| Terminal capacity                            |      | Cables up to 35mm <sup>2</sup>             |
| Installation                                 |      | 35mm DIN rail                              |
| Type of operation                            |      | A/AC                                       |
| Slot size                                    |      | 45mm                                       |
|                                              |      |                                            |