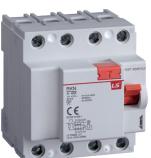

## **RKN** type

## Technical data

RKN 1P+N

RKN 3P+N

| icciiiicai aata                              |      |                                            |
|----------------------------------------------|------|--------------------------------------------|
| Standard                                     |      | Confirming to IEC/EN 61008-1               |
| Protection                                   |      | Ground fault                               |
| Rated current [In]                           |      | 25. 32, 40, 63A                            |
| Number of poles                              |      | 1P+N, 3P+N                                 |
| Rated sensitivity currents, I△n              |      | 30, 100, 300mA                             |
| Rated residual non-operating current         |      | 0.5×I∆n                                    |
| Rated voltage [Ue]                           | 1P+N | 240VAC                                     |
|                                              | 3P+N | 240/415VAC                                 |
| Residual current off-time at I△n             |      | ≤ 0.1s                                     |
| Rated insulation voltage [Ui]                |      | 500V                                       |
| Rated impulse withstand voltage [Uimp]       |      | 4kV                                        |
| Rated making capacity, Im                    |      | 500A for In=25, 32, 40A<br>630A for In=63A |
| Rated conditional short-circuit current, Inc |      | 6kA for In=25, 32, 40, 63A                 |
| Type of trip                                 |      | Electro-magnetic                           |
| Type of terminal                             |      | Lug type                                   |
| Terminal capacity                            |      | Cables up to 35mm <sup>2</sup>             |
| Installation                                 |      | 35mm DIN rail                              |
| Type of operation                            |      | A/AC                                       |
| Slot size                                    |      | 45mm                                       |
|                                              |      |                                            |